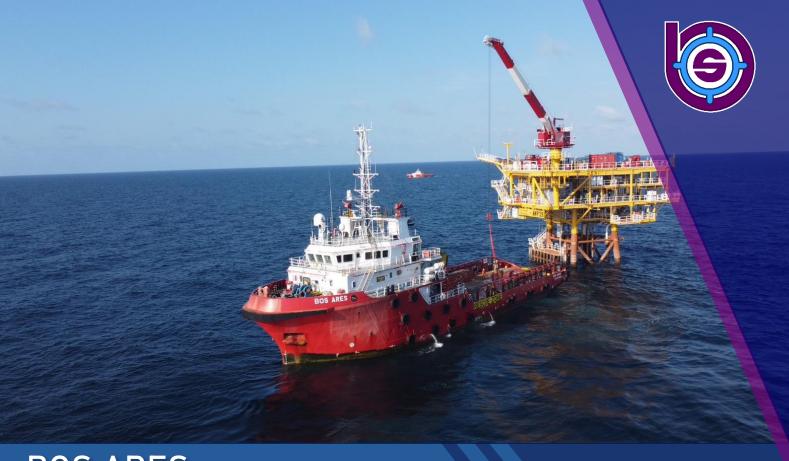

# **BOS ARES** 5150 BHP | 65 TBP | AHTS

LR 100A1 AHTS, Fire-Fighting Ship 1 (2,400 m3/h) with Water Spray **Class Notation:** 

LMC, (DP(AM) Suspended) ShipRight (IHM-EU+)

#### Main Particulars

Flag Call Sign Singapore 9V8668 9552197 IMO No Year Built 2012 Max Summer Draft 4.95m Gross Tonnage 1,678 T Net Tonnage 503 T Deadweight (Max Draught) 1.360 T Displacement 2,895 T

#### **Dimensions**

Length Overa Beal Overall 14.95m Depth Moulded 6.10m