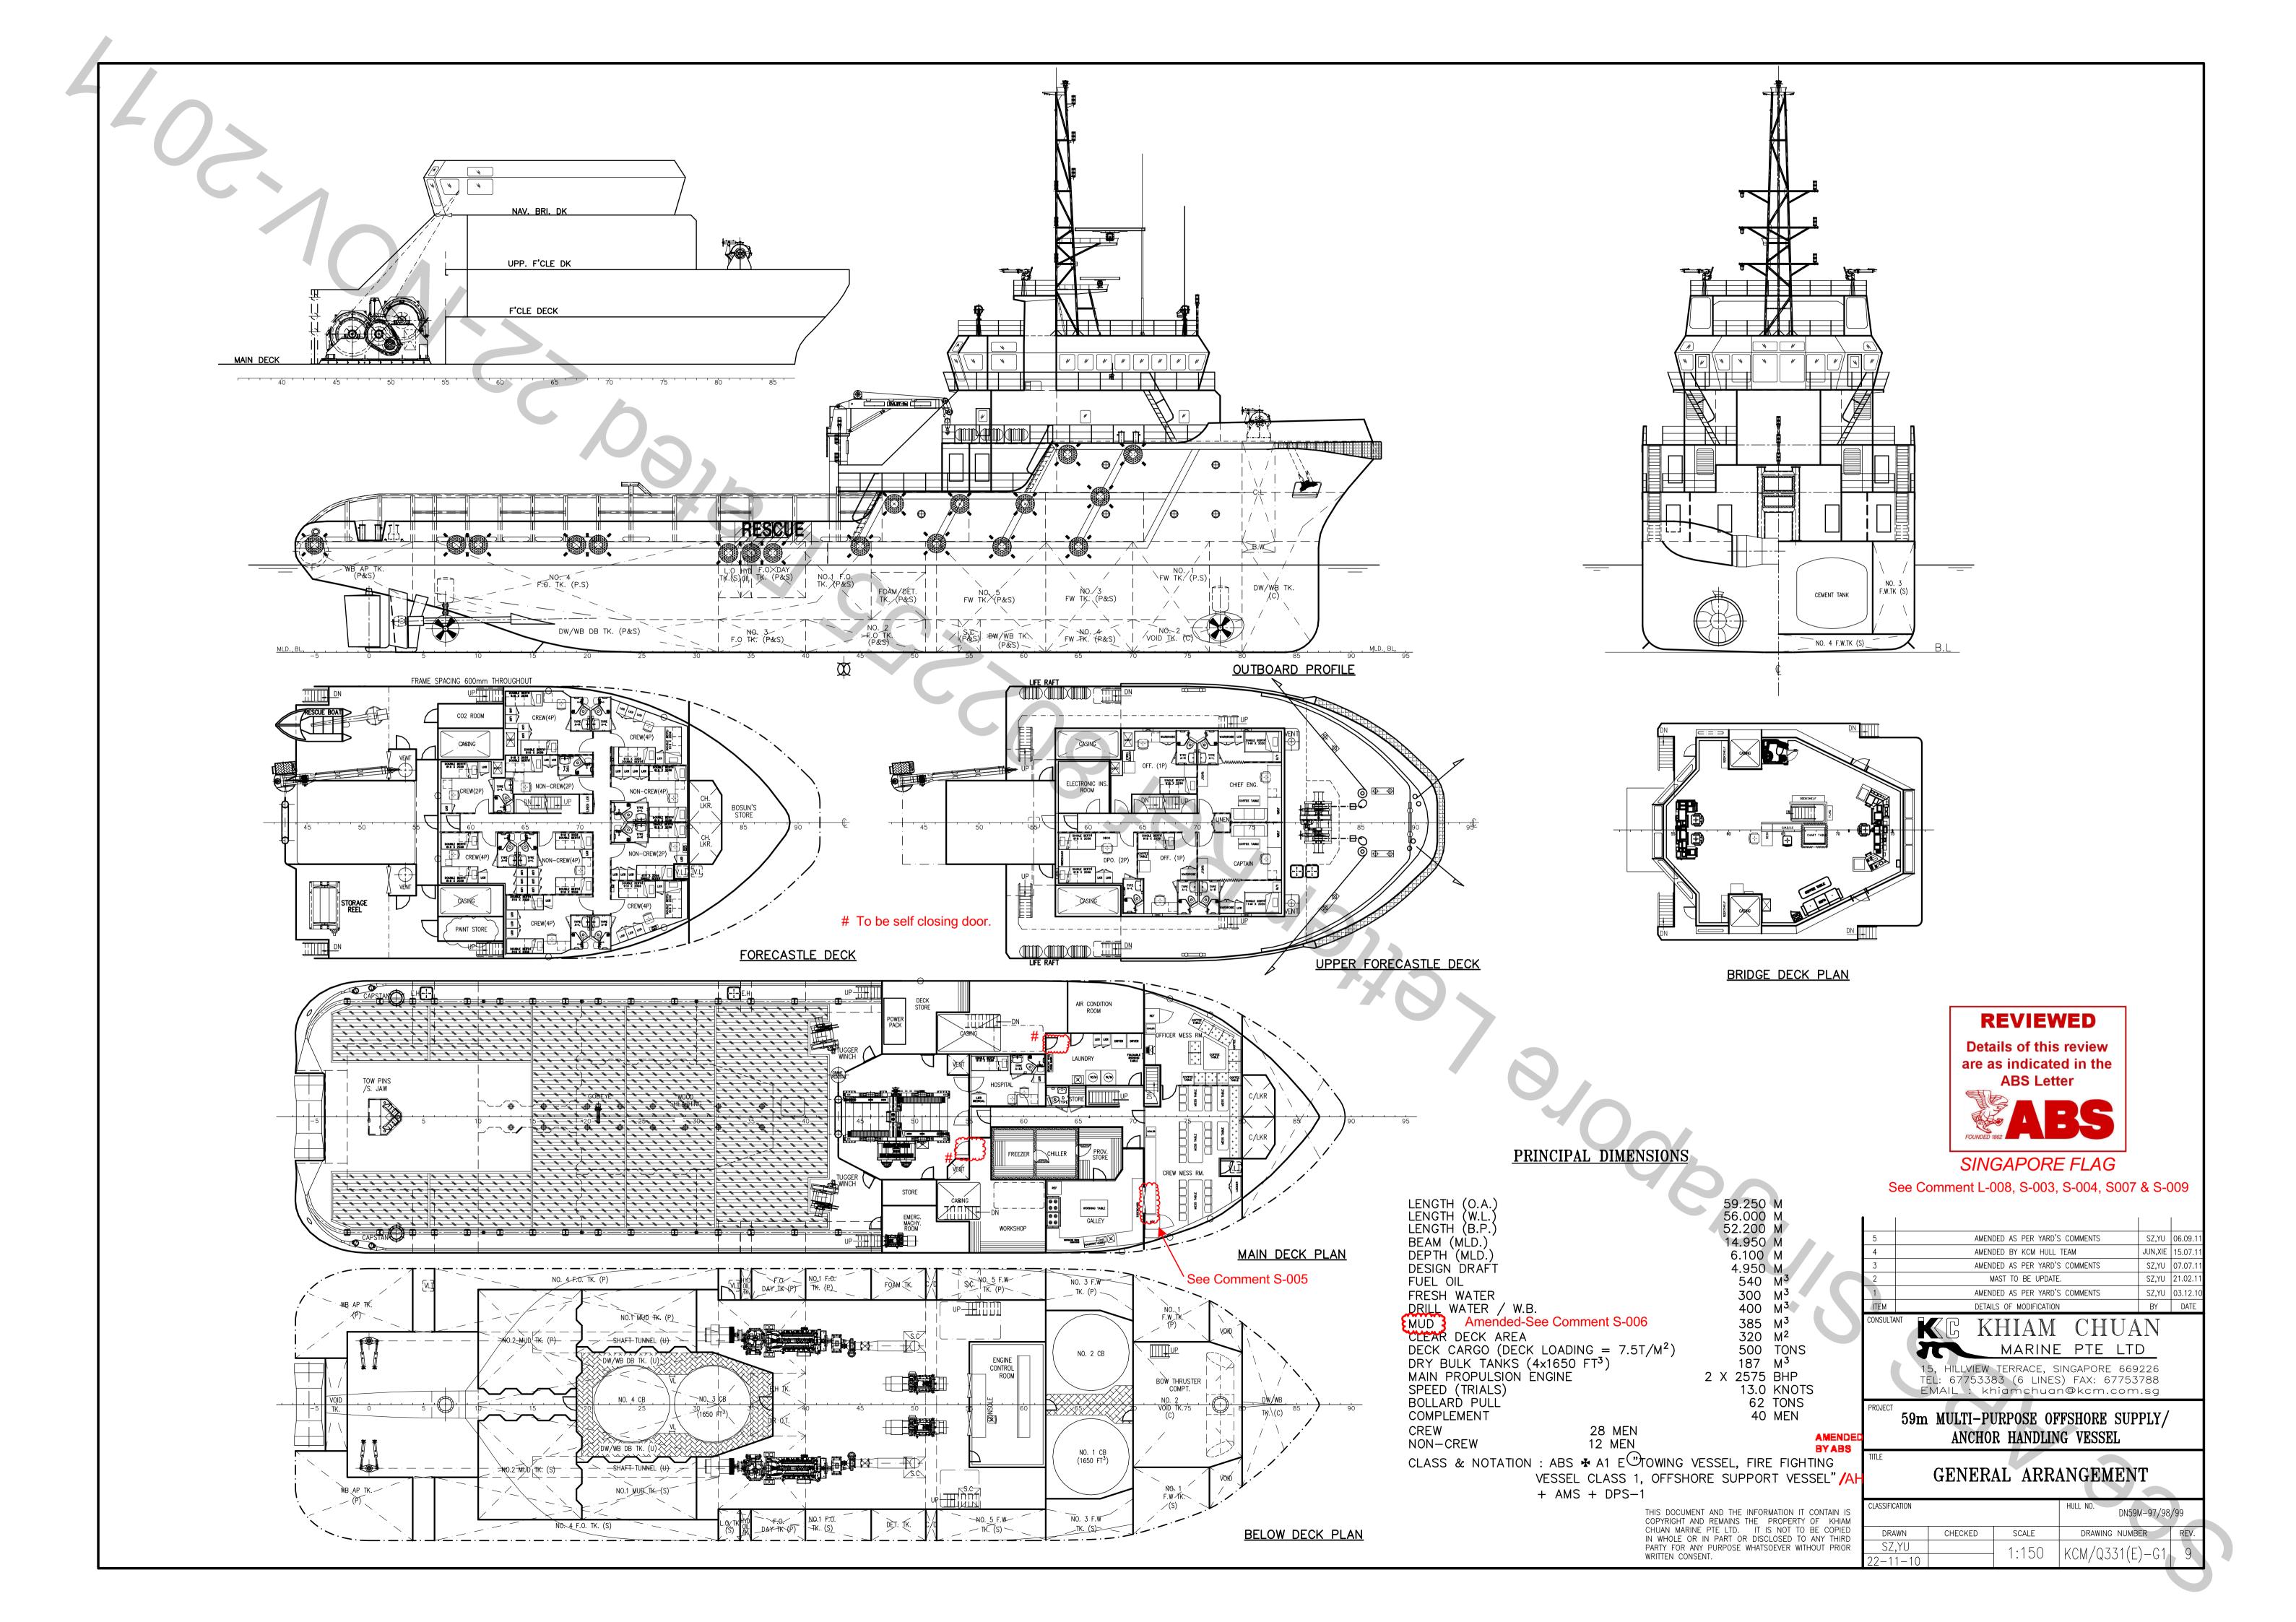

#### Main Particulars

Flag Call Sign Singapore 9V8668 9552197 IMO No Year Built 2012 Max Summer Draft 4.95m Gross Tonnage 1,678 T Net Tonnage 503 T Deadweight (Max Draught) 1.360 T Displacement 2,895 T

#### **Dimensions**

Length Overa Beal Overall 14.95m Depth Moulded 6.10m

340m<sup>2</sup> Deck Cargo Dimension ard 12m x 28m Deck Cargo Capacity 500 T Deck Strength 7T/m<sup>2</sup> Reefer Points 6 pts

## Anchor Handling/Tow Equipment Tow/AH Winch Pull Capacity 1

Brake Holding Capacity 200T Tow Drum Capacity 1,000m x 56mm Anchor Handling Capacity 100m x 56mm Spare Tow Wire Capacity 1,000m x 56mm . Tugger Winch 2 x 10 tons @ 15m/min Capstan 2 x 5 tons @ 15m/min

Accommodation

14 pax Crew Passengers 26 pax Total 40 pax