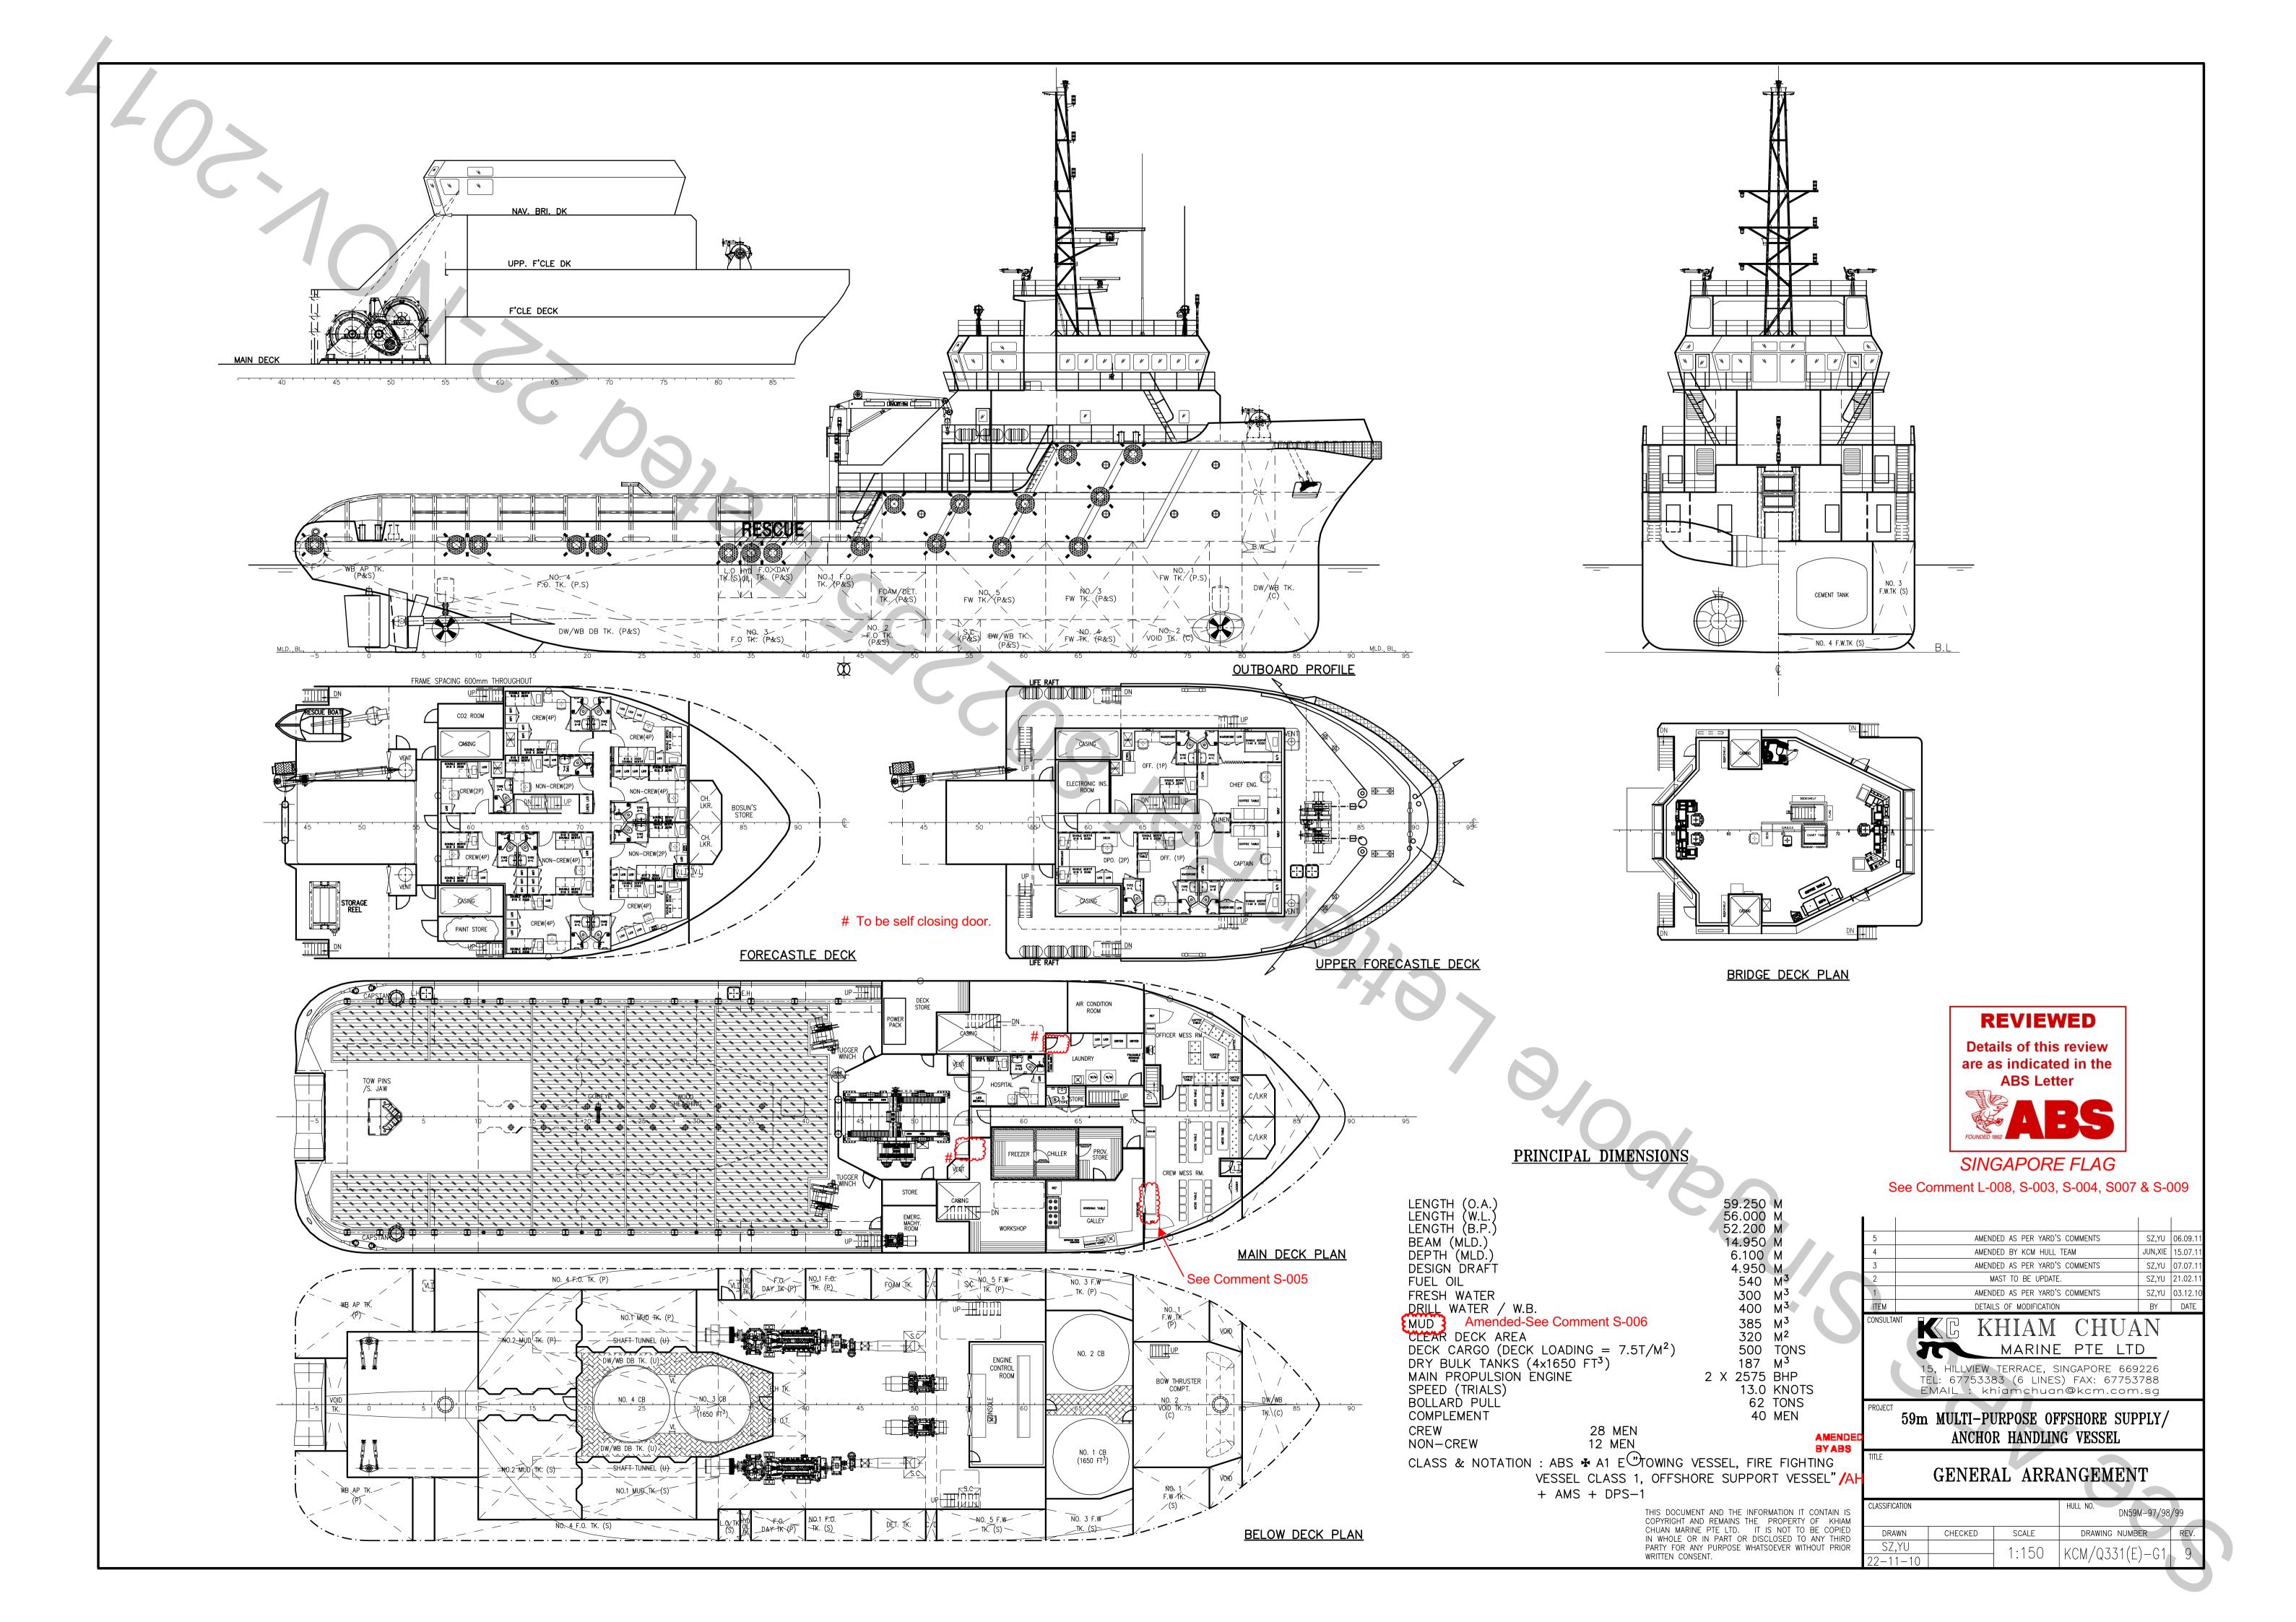

## Dimensions Length Overall

59 25m Beal Overall 14.95m Depth Moulded 6.10m

#### Cargo Deck

340m<sup>2</sup> Deck Cargo Area Deck Cargo Dimension ard 12m x 28m Deck Cargo Capacity 500 T Deck Strength 7T/m<sup>2</sup> Reefer Points 6 pts

#### Capacities

535 m<sup>3</sup> **Fuel Tank** Fresh Water 360 m<sup>3</sup> Drill Water\* 400 m<sup>3</sup> Mud /Base/Brine\* Tank 378 m<sup>3</sup> Dry Bulk Tank Oil Recovery\* 187 m<sup>3</sup> (6600 cuf)

\*indicates tanks with shared capacity

2 x CAT 3516B Diesel (2575 BHP)

5150 BHP

2 x CAT C18 350KW Generator **Shaft Generators** 2 x 800KW 1 x CAT 65KW **Emergency Generators** 

Accommodation

Crew 14 pax Passengers 26 pax Total 40 pax