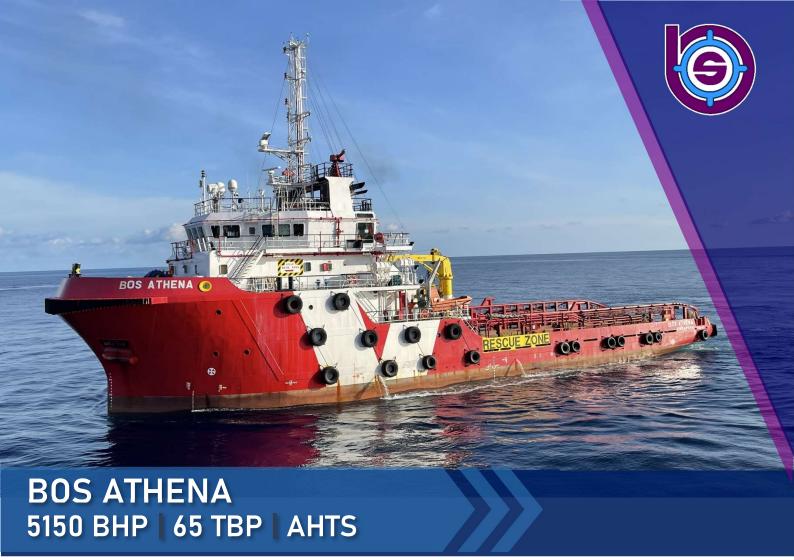

**Class Notation:** LR 100A1 AHTS, Fire-Fighting Ship 1 (2,400 m3/h) with Water Spray

LMC, DP(AM) ShipRight (IHM-EU+)

| Main Particulars |
|------------------|
|------------------|

Flag Singapore Call Sign 9V8670 IMO No. 9552214 Year Built 2010 Max Summer Draft 4.95m Gross Tonnage 1 678 T Net Tonnage 503 T Deadweight (Max Draught) 1,360 T Displacement 2.895 T

## Dimensions Length Overall

59 25m Beal Overall 14.95m Depth Moulded 6.10m

\*indicates tanks with shared capacity

2 x CAT 3516B Diesel (2575 BHP)

5150 BHP

2 x CAT C18 350KW Generator **Shaft Generators** 2 x 800KW 1 x CAT 65KW **Emergency Generators** 