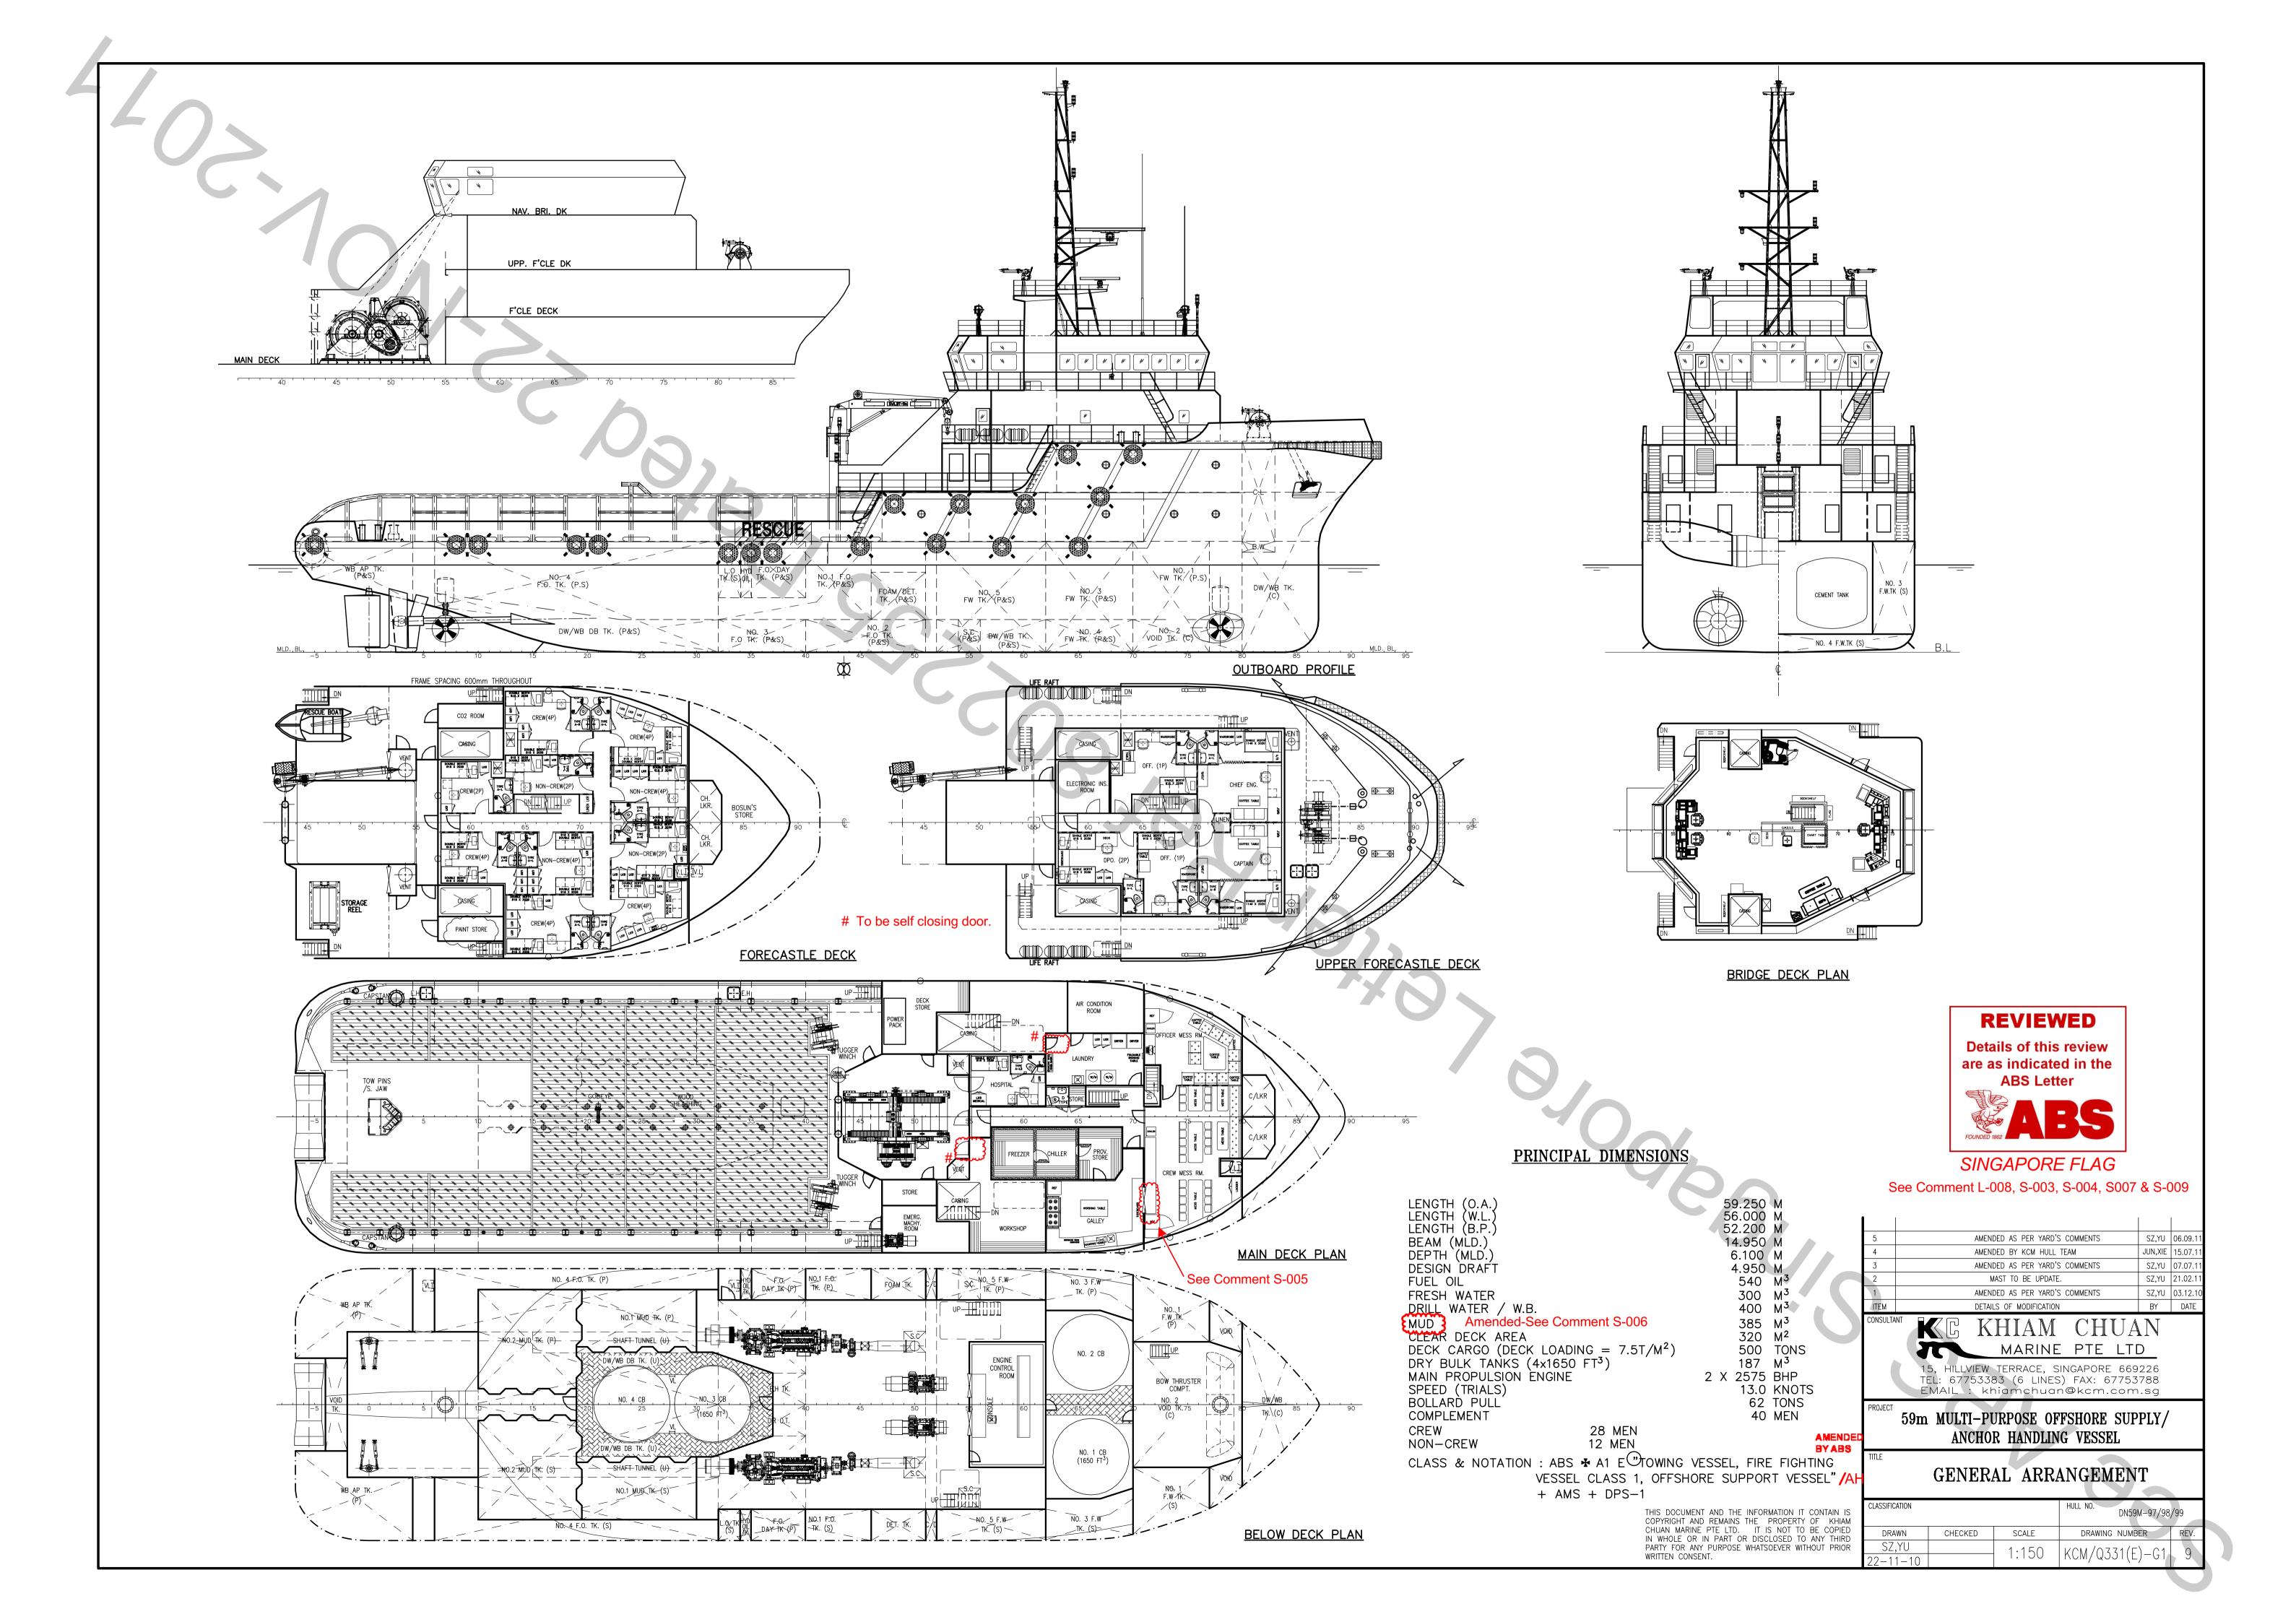

## **BOS ATLAS** 5150 BHP | 65 TBP | DP-1 AHTS

Class Notation: LR 100A1 AHTS, Fire-Fighting Ship 1 (2,400 m3/h) with Water Spray, Oil Recovery

ShipRight (IHM-EU+)

2,895 T

| Main Particulars         |           |  |
|--------------------------|-----------|--|
| Flag                     | Singapore |  |
| Call Sign                | 9V9212    |  |
| IMO No.                  | 9609770   |  |
| Year Built               | 2012      |  |
| Max Summer Draft         | 4.95m     |  |
| Gross Tonnage            | 1,678 T   |  |
| Net Tonnage              | 503 T     |  |
| Deadweight (Max Draught) | 1 360 T   |  |

Displacement

Dimensions Length Overall Beal Overall 14.95m Depth Moulded 6.10m

Performance

abt 18m<sup>3</sup> per day @ 13 kts Service Speed abt 10 m³ per day @ 10 kts abt 20m³ per day Towing abt 1.2m³ per day Standby

\*Subject to actual weather and operating conditions

Deck Cargo Dimension ard 12m x 28m **Deck Cargo Capacity** 500 T Deck Strength 7T/m<sup>2</sup> Reefer Points 6 pts

Capacities

Fresh Water 360 m<sup>3</sup> 400 m<sup>3</sup> Drill Water\* Mud/Base/Brine\* Tank 378 m<sup>3</sup> Dry Bulk Tank Oil Recovery\* 187 m<sup>3</sup> (6600 cuf) \*indicates tanks with shared capacity

Main Engines & Generators
Main Engine 2 >

2 x CAT 3516B Diesel (2575 BHP) 5150 BHP 2 x CAT C18 350KW Generator

**Shaft Generators** 2 x 800KW **Emergency Generators** 1 x CAT 65KW

**Thrusters & Propulsion** 

1 X Kawasaki KT-72B3 - 515KW 8T Thrust

Stern Thruster 1 x Kawasaki KT-55B3 - 390KW

6T Thrust

Propeller 2 x CPP in Fixed Kort Nozzles

**Deck Crane** 

Anchor Handling/Tow Equipment
Tow/AH Winch Pull Capacity 1

150T Brake Holding Capacity 200T Tow Drum Capacity 1.000m x 56mm **Anchor Handling Capacity** 100m x 56mm Spare Tow Wire Capacity 1.000m x 56mm Tugger Winch 2 x 10 tons @ 15m/min Capstan 2 x 5 tons @ 15m/min

Shark Jaws 200T SWL

2 x Closed Top Type 200T SWL Tow Pins Stern Roller 4.0 m x 1.6 m - SWL 200 tonnes

**Mooring Equipment** 

2 x 1310 kg Type HHP Anchor Chain 2 x 16 length x 36 mm

MacGregor **Anchor Windlass** 

Dynamic Positioning System

DP Class Class 1 DGPS x 2; WS; MRU References Joystick Kongsberg C\_Joy

**Discharge Rates** 

Drill Water/Pump 100m3 per hr at 75m head Fresh Water/pump 100m3 per hr at 75m head Fuel/Pump 150m3 per hr at 75m head

Mud /Base/Brine Tank /Pump 70m3 per hr

**Communications Equipment** 

FURUNO RC-1500-1T 400W

VHF Radio 2 x FURUNO Portable VHF Radio's 3 x FURUNO Satellite Communications (Voice and Fax) V-SAT E.P.I.R.B McMurdo 406 GMDSS Compliance Area A3

Navigation Equipment Radar No. 1

System

Furuno x-band (21" screen) Furuno x-band (15" screen) Radar No. 2

Kongsberg

GPS GP 150 Furuno FE 702 Echo Sounder NX 700 Navtex Nautopilot NP 60 Auto Pilot Anchutz STD 22 **Gyro Compass** 

Fire Fighting and Rescue

FiFi Pump 2 x 1200 cu m per hr

FiFi Monitor 2 units

Spray Boom 2 units

Throw x Height - 120m x 50m 13m³

Foam Capacity

Rescue Boat 15 HP OBM, capacity 6 men Life Raft 6 units , total capacity 150 men

Accommodation

14 pax Crew Passengers 26 pax Total 40 pax