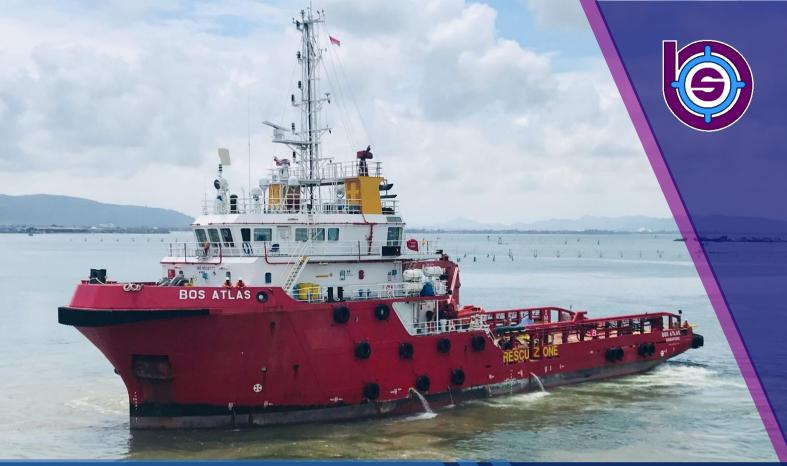

## **BOS ATLAS** 5150 BHP | 65 TBP | DP-1 AHTS

Class Notation: LR 100A1 AHTS, Fire-Fighting Ship 1 (2,400 m3/h) with Water Spray, Oil Recovery

ShipRight (IHM-EU+)

2,895 T

| Main Particulars         |           |  |
|--------------------------|-----------|--|
| Flag                     | Singapore |  |
| Call Sign                | 9V9212    |  |
| IMO No.                  | 9609770   |  |
| Year Built               | 2012      |  |
| Max Summer Draft         | 4.95m     |  |
| Gross Tonnage            | 1,678 T   |  |
| Net Tonnage              | 503 T     |  |
| Deadweight (Max Draught) | 1 360 T   |  |