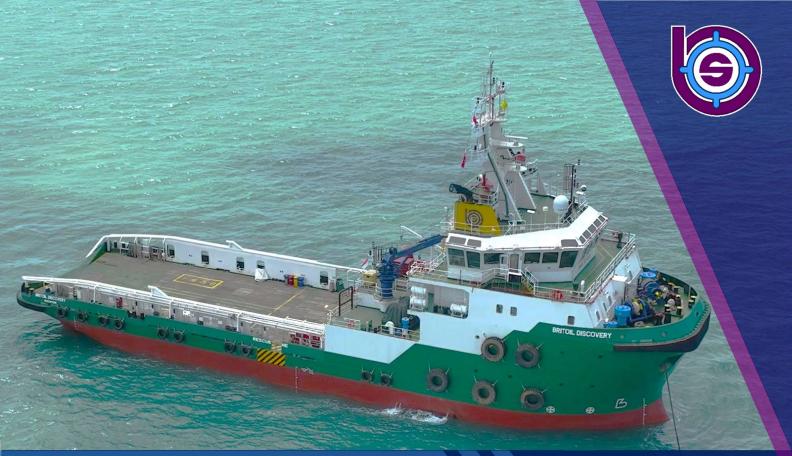

# BRITOIL DISCOVERY 7000 BHP | 90 TBP | DP-2 AHTS

Class Notation: ABS Class №A1, Offshore Support Vessel (AH, FFV 1, OSR-C2, SPS, Supply-HNLS, TOW), ⑤, ※AMS, ※DPS-2