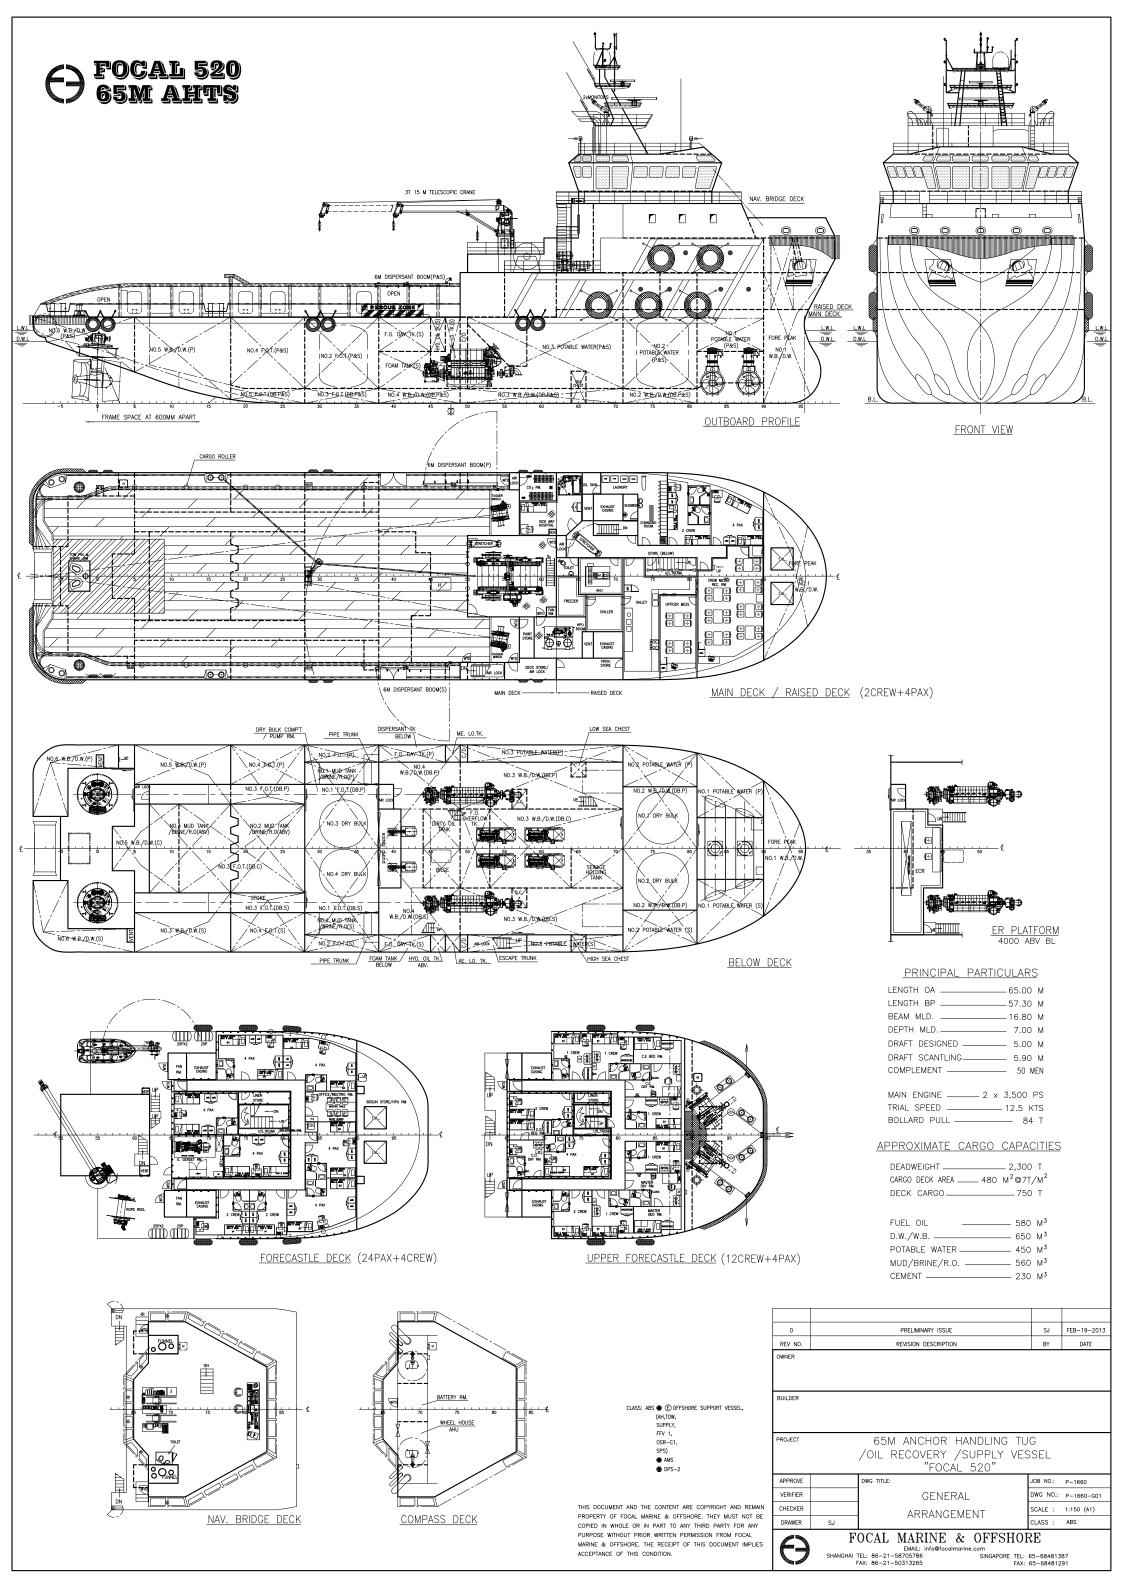

# **Main Particulars**

 Flag
 Singapore

 Call Sign
 9V7011

 IMO No.
 9774915

 Year Built
 2021

 Max Summer Draft
 5.90m

 Gross Tonnage
 2,624 T

 Net Tonnage
 787

 Deadweight (Max Draught)
 2,300 T

# Dimensions

Length Overall65.00mBeal Overall16.80mDepth Moulded7.00m

# Cargo Deck

 Deck Cargo Area
 480m²

 Deck Cargo Dimension
 abt 14m x 34m

 Deck Cargo Capacity
 750 T

 Deck Strength
 7T/m²

# Capacities

Fuel Tank 522 m³/ 438.5 MT (90%)
Fresh Water 450 m³

Drill Water\* 650 m³

Mud /Base/Brine\* 560 m³

Dry Bulk Tank Oil Recovery\* 230 m³ (8,124 cuf)

\*indicates tanks with shared capacity

# **Main Engines & Generators**

Main Engine 2 x Niigata 8L28AHX 3500BHP

Total: 7000 BHP

Generator 4 x Leroy Somer ARCB595 550KW driven by C18 Caterpillar Diesel Engines

Emergency Generators 1 x CAT C6.6 136kW

### **Deck Crane**

Fixed Crane 1 x Telescopic crane 3T @ 15M

# **Anchor Handling/Tow Equipment**

Tow/AH Winch Pull Capacity 150T @ 6m/min Brake Holding Capacity 250T

Tow Drum Capacity

Anchor Handling Capacity

Spare Tow Wire Capacity

Tugger Winch

2 x 10 tons @ 15m/min

 Capstan
 2 x 10 tons @ 15m/min

 Shark Jaws
 250T SWL

 Tow Pins
 350T SWL

 Stern Roller
 4.4m x 1.7m; 250T SWL

### **Mooring Equipment**

Anchor 2 x Stockless Anchors 1,980kg
Anchor Chain 40mm stud-link chain
Stbd x 11 Øs, Pt x 12 Øs
Anchor Windlass 2 x 10T @ 9m/min

Life Raft 6x 25 men

Accommodation

11 x 1 Single man cabin 11 pax 2 x 2 men cabins, 4 pax 1 x 3 men cabins 3 pax 8 x 4 men cabins 32 pax Total 50 pax