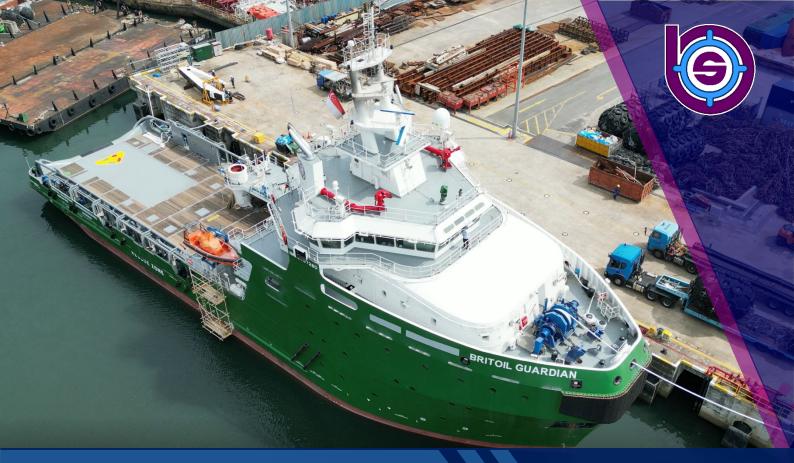

# BRITOIL GUARDIAN 100 T BP | DP2 | AHTS

Class Notations: A1, Offshore Support Vessel (AH, TOW, FFV-1, Supply) (SPS), AMS, ACCU, DPS-2 Additional Notations: BWT, ENVIRO+, UWILD

## Main Particulars

Vessel Name **BRITOIL GUARDIAN** Class ABS Flag Singapore **IMO** Number 9797280 Call Sign T2VR5 Year Built 2022 **Bollard Pull** 100 t Maximum Draft 5.5 m 1,826 t Deadweight