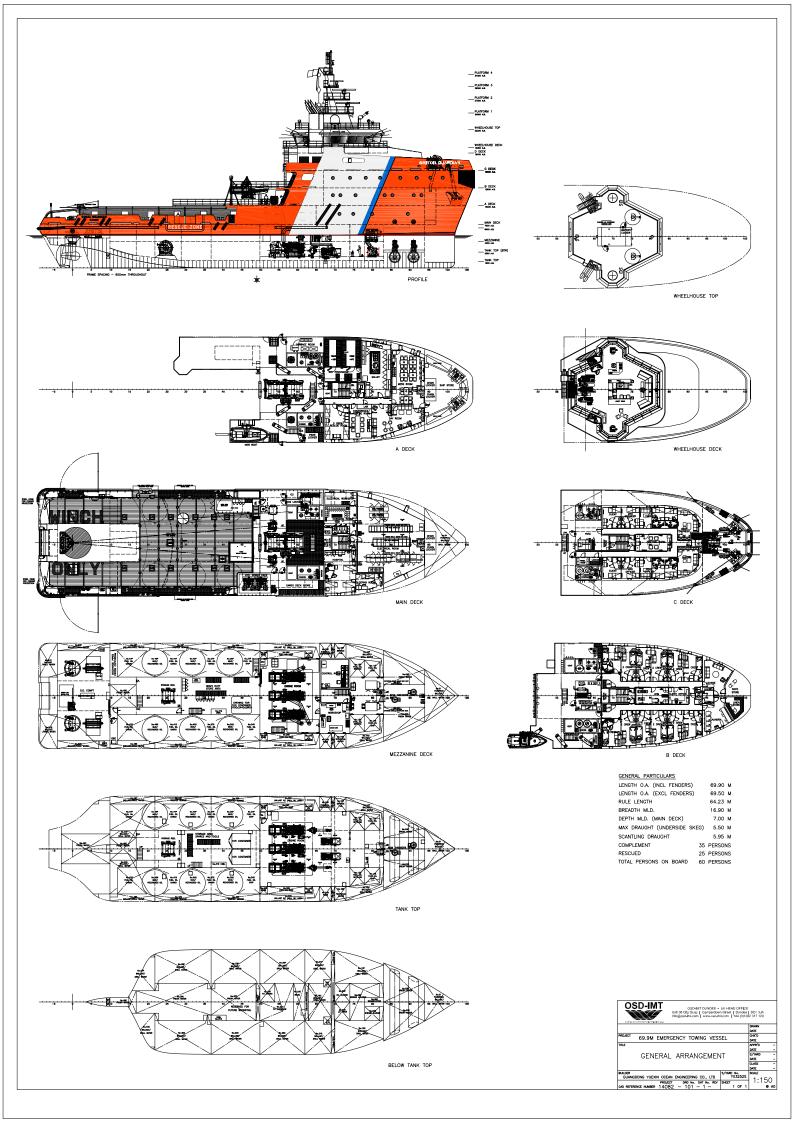

#### Dimensions

Length 69.90 m
Breadth Moulded 16.90 m
Depth Moulded 7.00 m

#### Cargo Deck

 $\begin{array}{ll} \hbox{Clear Deck Area} & 358 \text{ m}^2 \\ \hbox{Deck Cargo Capacity} & 750 \text{ t} \\ \hbox{Deck Strength} & 7.0 \text{ t/m}^2 \end{array}$ 

#### Accommodation

1-man Bunk8 men2-man Bunk12 menAccommodation20 men (60 w/ SPS cert)Rescue25 men