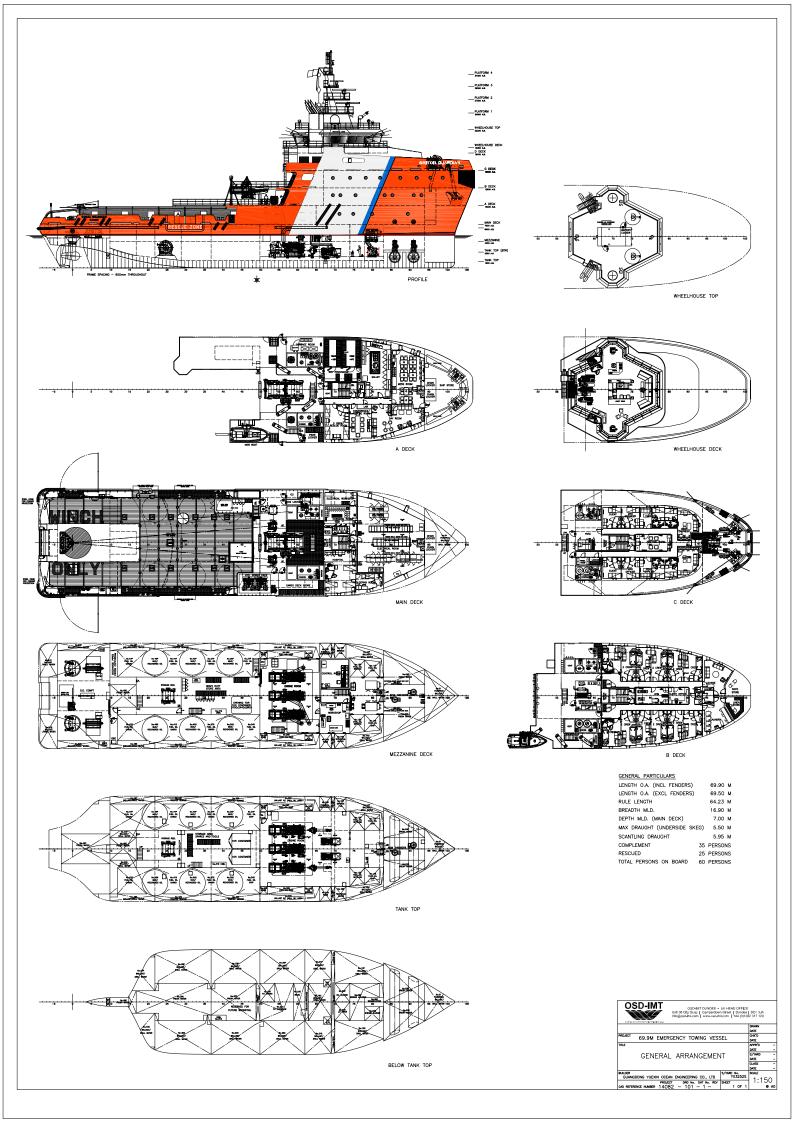

#### Dimensions

Length 69.90 m Breadth Moulded 16.90 m Depth Moulded 7.00 m

#### Cargo Deck

 $\begin{array}{ll} \mbox{Clear Deck Area} & 358 \ m^2 \\ \mbox{Deck Cargo Capacity} & 750 \ t \\ \mbox{Deck Strength} & 7.0 \ t/m^2 \end{array}$ 

# Accommodation

1-man Bunk8 men2-man Bunk12 menAccommodation20 men (60 w/ SPS cert)Rescue25 men